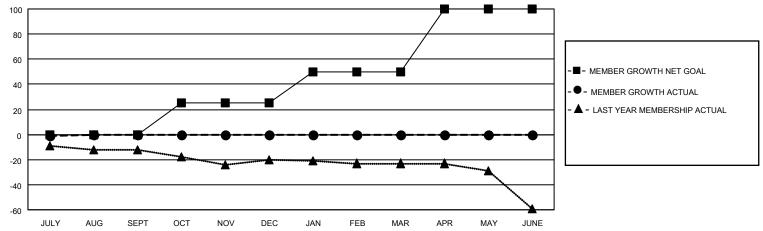

## MONTHLY MEMBERSHIP PROGRESS REPORT

LOCATION ONTARIO District A 9 Results as of: 7/31/2021

| Clubs         |               |             |               | Members               |                        |                         |                                                    |  |
|---------------|---------------|-------------|---------------|-----------------------|------------------------|-------------------------|----------------------------------------------------|--|
|               | RESULTS FOR   | R 2021-2022 |               | RESULTS FOR 2021-2022 |                        |                         |                                                    |  |
| QUARTER       | NEW CLUB GOAL | NEW CLUBS   | DROPPED CLUBS | QUARTER MEME          | BER GROWTH NET<br>GOAL | MEMBER GROWTH<br>ACTUAL | DROPPED<br>MEMBERS ACTUAL<br>(including transfers) |  |
| JULY/AUG/SEPT | 0             | 0           | 0             | JULY/AUG/SEPT         | 0                      | 1                       | 1                                                  |  |
| OCT/NOV/DEC   | 0             | 0           | 0             | OCT/NOV/DEC           | 25                     | 0                       | 0                                                  |  |
| JAN/FEB/MAR   | 1             | 0           | 0             | JAN/FEB/MAR           | 25                     | 0                       | 0                                                  |  |
| APR/MAY/JUNE  | 0             | 0           | 0             | APR/MAY/JUNE          | 50                     | 0                       | 0                                                  |  |